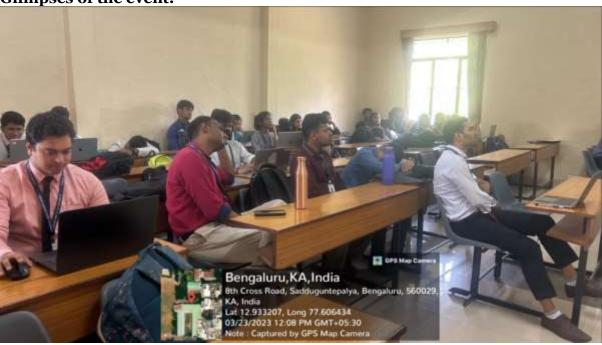

learning sessions in the activity hour allocated by the Department of Computer Science. Its diverse nature included topics not included in the normal syllabus of students. |  |  |  |
| Follow-up Plan, if any                           | -                                                                                                                                                                                                                      |  |  |  |

**Rapporteur** 

| Name of the<br>Rapporteur | Rishabh Nahar, Report Manager, Labyrinth               |
|---------------------------|--------------------------------------------------------|
| Email and Contact No      | rishabh.nahar@bca.christuniversity.in, +91 90094 43631 |

#### Poster of the event:



**Glimpses of the event:** 





## Feedback:

| Name                   | How was the event | Behavior of the volunteers | Behavior of the faculty | Facilities in the university |
|------------------------|-------------------|----------------------------|-------------------------|------------------------------|
| Sri Hari               | Excellent         | Could be better            | Could be better         | Satisfactory                 |
| BIDURA SARKAR          | Satisfactory      | Could be better            | Not Satisfactory        | Excellent                    |
| AKASH GOYAL            | Good              | Satisfactory               | Very Bad                | Satisfactory                 |
| TWINKLE GUPTA          | Not Satisfactory  | Satisfactory               | Not Satisfactory        | Not Satisfactor