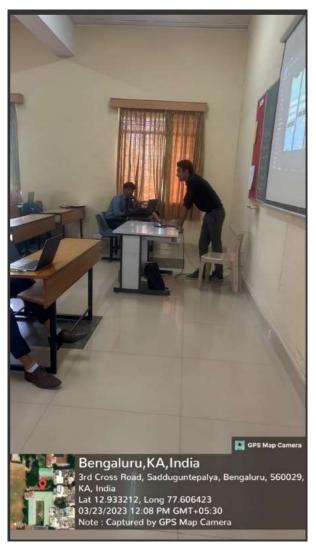

arning sessions in the activity hour allocated by the Department of Computer Science. Its diverse nature included topics not included in the normal syllabus of students. |  |  |  |
| Follow-up Plan, if any                           | -                                                                                                                                                                                                                      |  |  |  |

**Rapporteur** 

| Name of the<br>Rapporteur | Rishabh Nahar, Report Manager, Labyrinth               |
|---------------------------|--------------------------------------------------------|
| Email and Contact No      | rishabh.nahar@bca.christuniversity.in, +91 90094 43631 |

#### Poster of the event:



**Glimpses of the event:** 





## Feedback:

| Name                   | How was the event | Behavior of the volunteers | Behavior of the faculty | Facilities in the university |
|------------------------|-------------------|----------------------------|-------------------------|------------------------------|
| Sri Hari               | Excellent         | Could be better            | Could be better         | Satisfactory                 |
| BIDURA SARKAR          | Satisfactory      | Could be better            | Not Satisfactory        | Excellent                    |
| AKASH GOYAL            | Good              | Satisfactory               | Very Bad                | Satisfactory                 |
| TWINKLE GUPTA          | Not Satisfactory  | Satisfactory               | Not Satisfactory        | Not Satisfactory